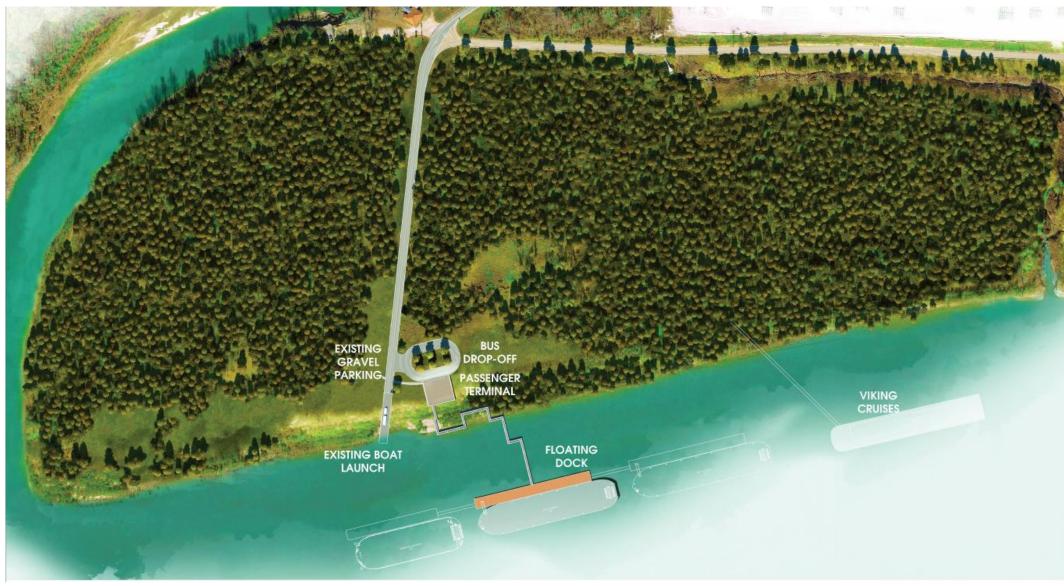

SUPPORT, ENHANCE TOURISM ASSETS
- CONSTRUCT DOCK FOR RIVERBOAT ACCESS
- PROVIDE PUBLIC RECREATION AND COMMUNITY SPACES
- SEEK ADDITIONAL FUNDING TO SUPPORT DEVELOPMENT



## THE DESIGN PROCESS

#### **COMPLETED**

- **PUBLIC INPUT**
- DESIGN TEAM CHARRETTE/PUBLIC MEETING
- CLIENT REVIEW PERIOD, REVISIONS
- FINAL DESIGN STUDY SUBMITTED

#### <u>NOW</u>

**PUBLIC DESIGN PRESENTATION** 

#### N<u>EXT</u>

- PHASE I DETAILED DESIGN
- PHASE I PERMITTING
- PHASE I CONSTRUCTION



### PROJECT UPDATE

#### SINCE THE APRIL COMMUNITY MEETING:

- DRAFT DESIGN STUDY AND RENDERINGS WERE SUBMITTED ON JULY 31
- REVIEW MEETING WITH PARISH OFFICAILS IN AUGUST FOR COMMENTS
- FINAL DESIGN STUDY SUBMITTED OCTOBER 1
  - INCLUDED SHORT-TERM AND LONG-TERM SITE ELEMENTS.



## THE OVERALL DESIGN





## PHASE I





## PHASE I IMPLEMENTATION

#### PHASE I RESEARCH & SITE VISITS:

REPRESENTATIVES FROM WEST FELICIANA AND THE DESIGN TEAM VISITED OTHER RIVERFRONTS AND
SPOKE WITH RIVERBOAT CAPTAINS FOR INPUT ON THE DEVELOPMENT OF THE RIVERBOAT FACILITY IN ST.
FRANCISVILLE



GREENVILLE, MS



MEMPHIS, TN



TUNICA, MS



VICKSBURG, MS



### PHASE I IMPLEMENTATION

#### **NEXT STEPS:**

- GEOTECHNICAL EXPLORATION EUSTIS ENGINEERING
- TOPOGRAPHIC AND HYDROGRAPHIC SURVEYS T. BAKER SMITH
- PERMITTING ELOS ENVIRONMENTAL
- DETAILED DESIGN & ENGINEERING
  - INFINITY ENGINEERING
  - ELS LANDSCAPE ARCHITECTURE STUDIO
  - GROUT SANCHEZ DESIGN ARCHITECTS



### PROJECT TIMELINE

- FALL 2019 WFP APPROVAL OF DETAILED DESIGN CONTRACT
- WINTER 2019 BEGIN ENGINEERING & PERMITTING
- SPRING 2020- FINALIZE DOCK PLANS, B