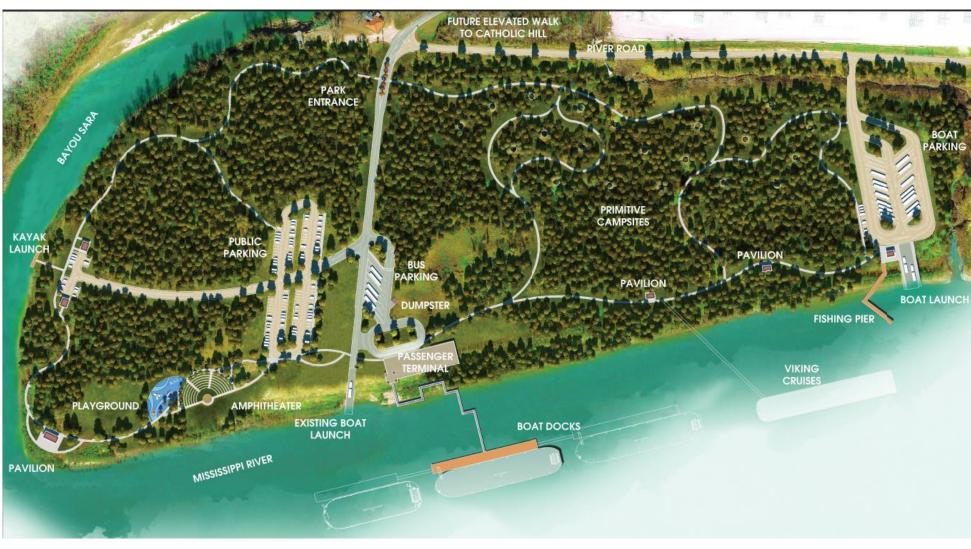

IVER
- PROTECT, SUPPORT, ENHANCE TOURISM ASSETS
- CONSTRUCT DOCK FOR RIVERBOAT ACCESS
- PROVIDE PUBLIC RECREATION AND COMMUNITY SPACES
- SEEK ADDITIONAL FUNDING TO SUPPORT DEVELOPMENT



## THE DESIGN PROCESS

#### **COMPLETED**

- **PUBLIC INPUT**
- DESIGN TEAM CHARRETTE/PUBLIC MEETING
- CLIENT REVIEW PERIOD, REVISIONS
- FINAL DESIGN STUDY SUBMITTED

#### <u>NOW</u>

**PUBLIC DESIGN PRESENTATION** 

#### N<u>EXT</u>

- PHASE I DETAILED DESIGN
- PHASE I PERMITTING
- PHASE I CONSTRUCTION



### PROJECT UPDATE

#### SINCE THE APRIL COMMUNITY MEETING:

- DRAFT DESIGN STUDY AND RENDERINGS WERE SUBMITTED ON JULY 31
- REVIEW MEETING WITH PARISH OFFICAILS IN AUGUST FOR COMMENTS
- FINAL DESIGN STUDY SUBMITTED OCTOBER 1
  - INCLUDED SHORT-TERM AND LONG-TERM SITE ELEMENTS.



## THE OVERALL DESIGN





## PHASE I





## PHASE I IMPLEMENTATION

#### PHASE I RESEARCH & SITE VISITS:

REPRESENTATIVES FROM WEST FELICIANA AND THE DESIGN TEAM VISITED OTHER RIVERFRONTS AND
SPOKE WITH RIVERBOAT CAPTAINS FOR INPUT ON THE DEVELOPMENT OF THE RIVERBOAT FACILITY IN ST.
FRANCISVILLE



GREENVILLE, MS



MEMPHIS, TN



TUNICA, MS



VICKSBURG, MS



### PHASE I IMPLEMENTATION

#### **NEXT STEPS:**

- GEOTECHNICAL EXPLORATION EUSTIS ENGINEERING
- TOPOGRAPHIC AND HYDROGRAPHIC SURVEYS T. BAKER SMITH
- PERMITTING ELOS ENVIRONMENTAL
- DETAILED DESIGN & ENGINEERING
  - INFINITY ENGINEERING
  - ELS LANDSCAPE ARCHITECTURE STUDIO
  - GROUT SANCHEZ DESIGN ARCHITECTS



### PROJECT TIMELINE

- FALL 2019 WFP APPROVAL OF DETAILED DESIGN CONTRACT
- WINTER 2019 BEGIN ENGINEERING & PERMITTING
- SPRING 2020- FINALI